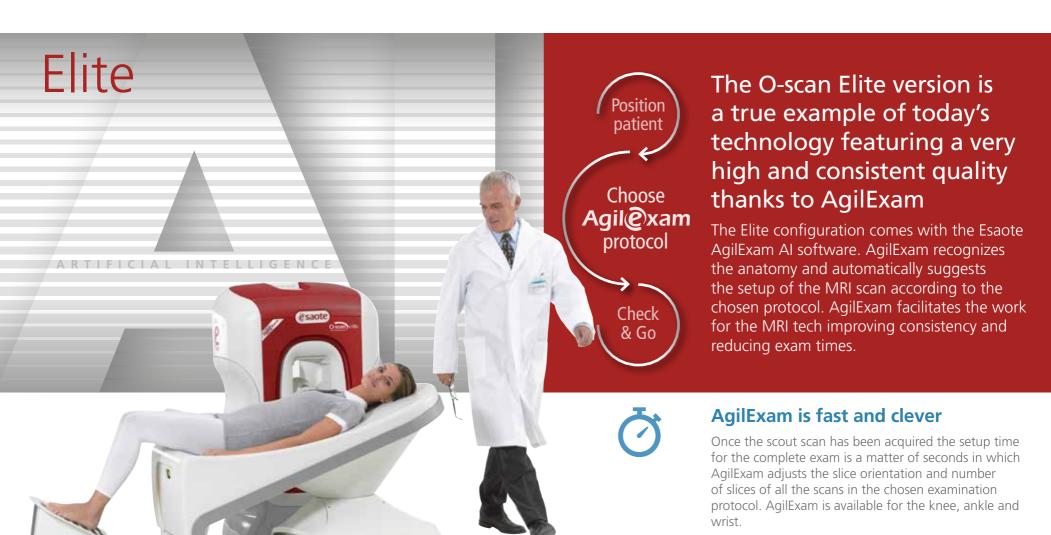

### AgilExam, always on target

AgilExam functionality is not compatible with MRI

conditional implants.

### **AgilExam for consistent MRI**

The AgilExam operator support SW guarantees the same consistent quality day after day.

Consistent quality is important as it facilitates substantially the reading of the exams in particular in case of teleradiology.

The reduced exam times improve the patient experience and enhances the system throughput.