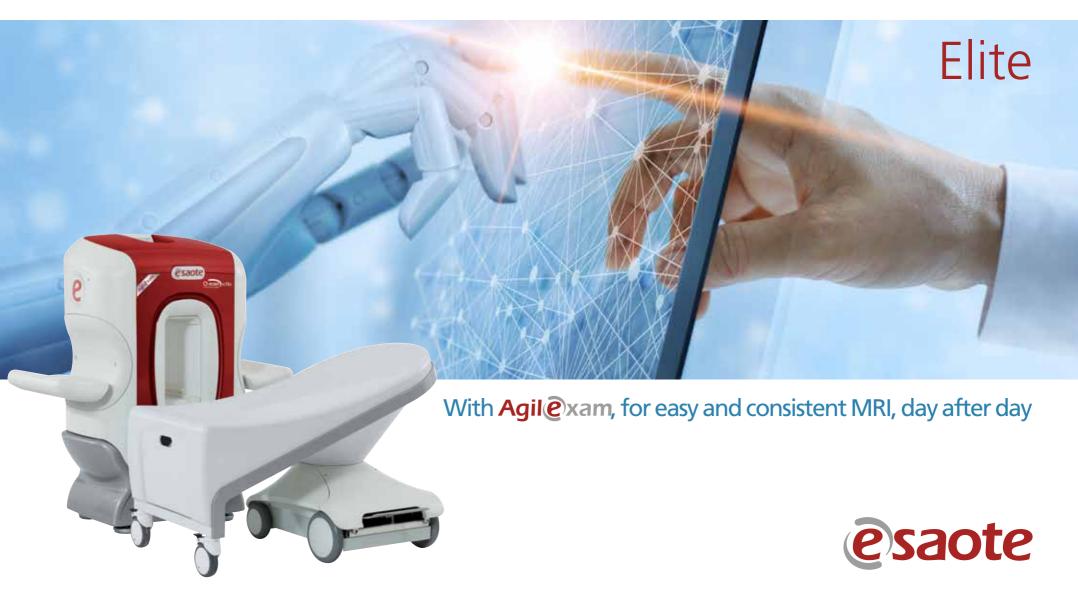

### **AgilExam for consistent MRI**

The AgilExam operator support SW guarantees the same consistent quality day after day.

Consistent quality is important as it facilitates substantially the reading of the exams in particular in case of teleradiology.

The reduced exam times improve the patient experience and enhances the system throughput.