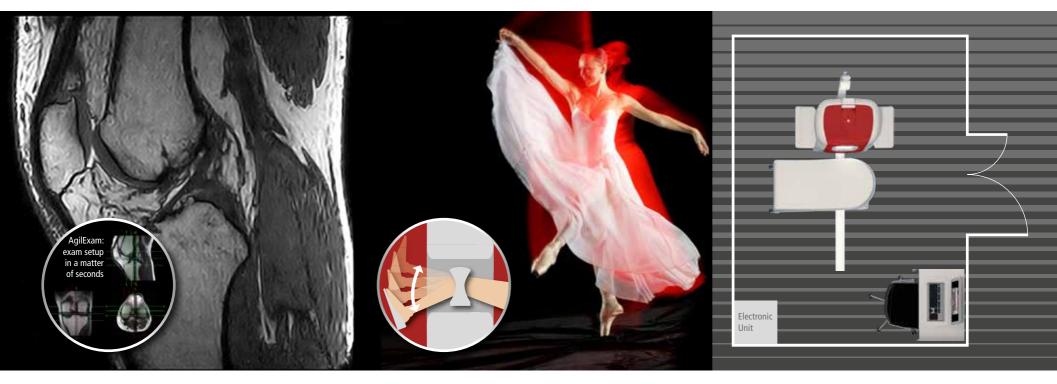

### **AgilExam for consistent MRI**

The AgilExam operator support SW guarantees the same consistent quality day after day.

Consistent quality is important as it facilitates substantially the reading of the exams in particular in case of teleradiology.

## True-Motion, when static MRI does not give the answer

There are pathologies that are position or movement related like e.g. impingements. For these pathologies it can be beneficial to image the joint in real-time movement with Esaote True Motion.

True-Motion is as simple as performing a regular MRI sequence adding only a few minutes to a standard exam.